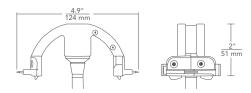

#### FREEJACK ADAPTER

| SYSTEM | TYPE                | FINISH               |
|--------|---------------------|----------------------|
| RLS3   | FJ FREEJACK ADAPTER | <b>W</b> MATTE WHITE |
| RLS3   | FJ                  | W                    |