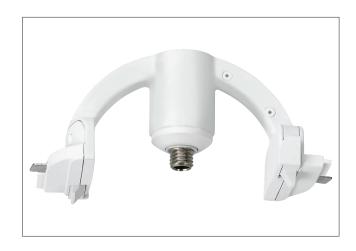

Whether being used to highlight architectural elements, to accent specific features of an environment, or for use as task lighting, ELEMENT Merge 3.0 recessed track and its FreeJack adapter allows any Tech Lighting low-voltage head or pendant to be mounted from the ELEMENT Merge 3.0 system making it remarkably versatile. FreeJack connector locks into ELEMENT Merge 3.0 bus channel; Tech Lighting FreeJack pendants or heads simply screw into the connector.

# Accepts TechLighting low-voltage FreeJack heads or pendants

#### FREEJACK ADAPTER

| SYSTEM | TYPE                | FINISH               |
|--------|---------------------|----------------------|
| RLS3   | FJ FREEJACK ADAPTER | <b>W</b> MATTE WHITE |
| RLS3   | FJ                  | W                    |