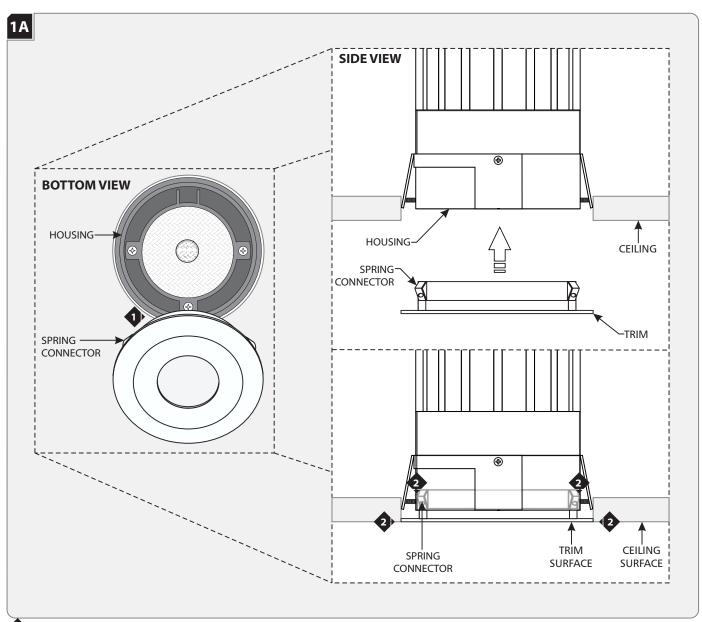

### **Install the Trim**

- Align the trim spring connectors with the inner edge of the housing.
- Push the trim into the trim holder so that the surface of trim is level with the surface of the ceiling, while ensuring that all three spring connectors snap into the housing.