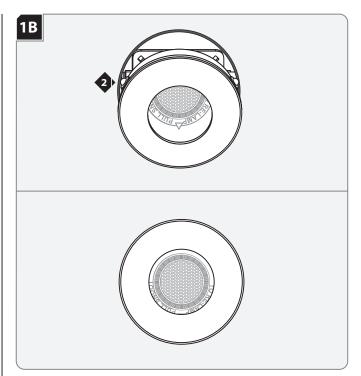

## **Install the Trim**

Align the trim ball bearings with the inner edge of the plaster ring.

Push the trim into the plaster ring so that the three ball bearings snap into the plaster ring walls.

7400 Linder Ave, Skokie, IL 60077 847.410.4400