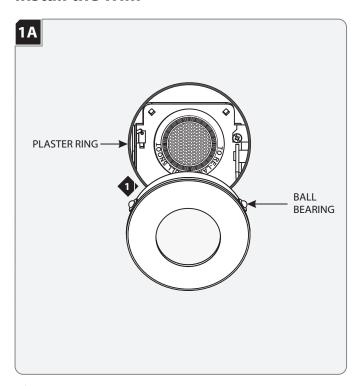

## **Install the Trim**

Align the trim ball bearings with the inner edge of the plaster ring.

Push the trim into the plaster ring so that the three ball bearings snap into the plaster ring walls.

7400 Linder Ave, Skokie, IL 60077 847.410.4400