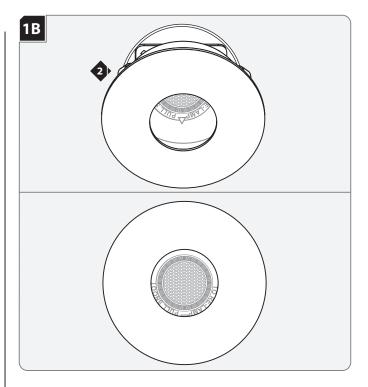

 Align the trim spring connectors with the inner edge of the housing trim holder.

E3RF\_F-

Push the trim into the trim holder so that the three spring connectors snap into the trim holder edge.