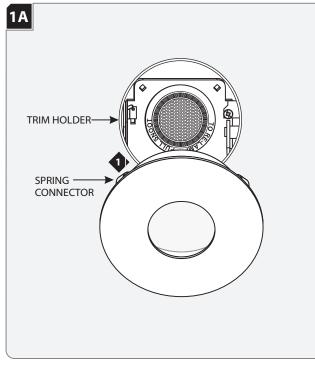

 Align the trim spring connectors with the inner edge of the housing trim holder.

E3RF\_F-

Push the trim into the trim holder so that the three spring connectors snap into the trim holder edge.