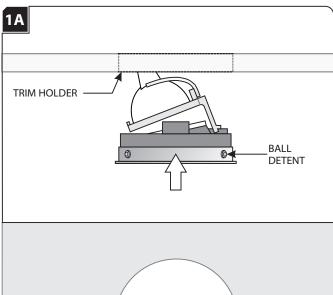

### **Install the Trim**

Align the trim ball detents with the inner edge of the plaster ring. Make sure the lamp and trim are pointed in the same direction. There are printed markings on the trim that indicate "TO LIGHTED WALL."

Push the trim into the plaster ring so that the ball detents snap into the plaster ring walls.