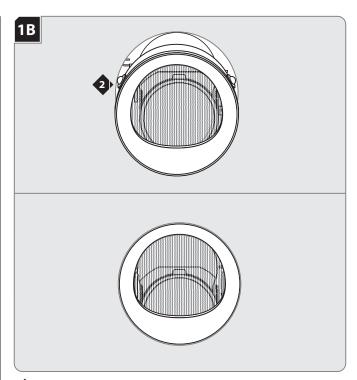

### **Install the Trim**

Align the trim ball detents with the inner edge of the plaster ring. Make sure the lamp and trim are pointed in the same direction. There are printed markings on the trim that indicate "TO LIGHTED WALL."

Push the trim into the plaster ring so that the ball detents snap into the plaster ring walls.