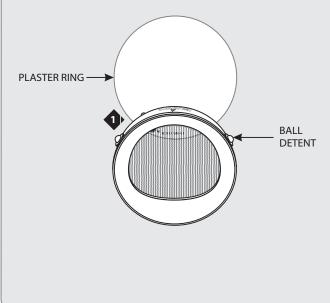

### **Install the Trim**

Align the trim ball detents with the inner edge of the plaster ring. Make sure the lamp and trim are pointed in the same direction. There are printed markings on the trim that indicate "TO LIGHTED WALL."

Push the trim into the plaster ring so that the ball detents snap into the plaster ring walls.