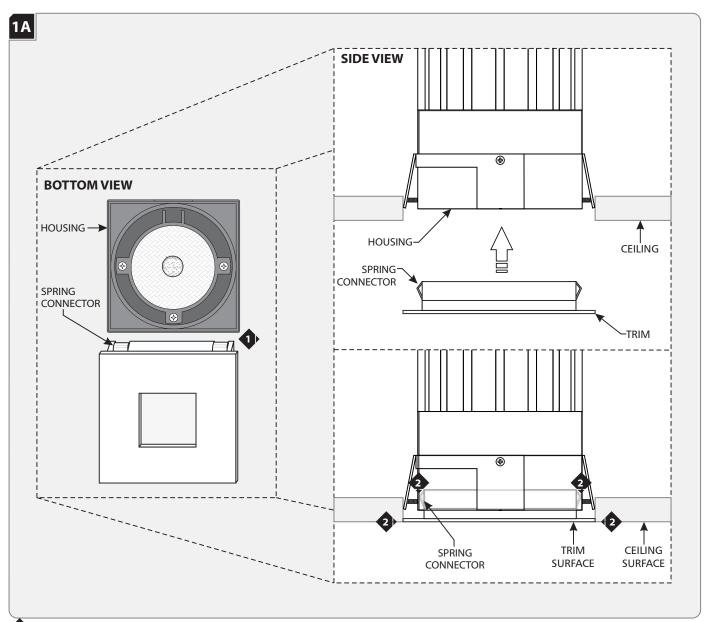

### **Install the Trim**

- Align the trim spring connectors with the inner edge of the housing.
- Push the trim into the trim holder so that the surface of trim is level with the surface of the ceiling, while ensuring that all three spring connectors snap into the housing.