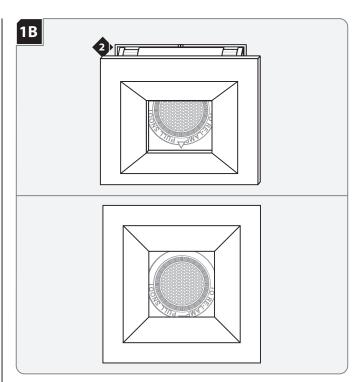

Align the trim spring connectors with the inner edge of the housing trim holder.

Push the trim into the trim holder so that the four spring connectors snap into the trim holder edge.