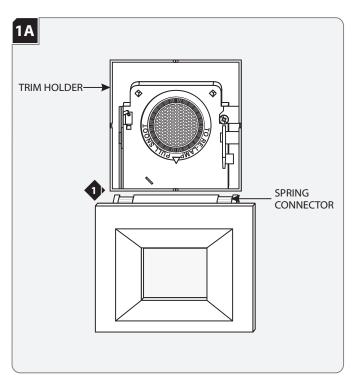

Align the trim spring connectors with the inner edge of the housing trim holder.

Push the trim into the trim holder so that the four spring connectors snap into the trim holder edge.