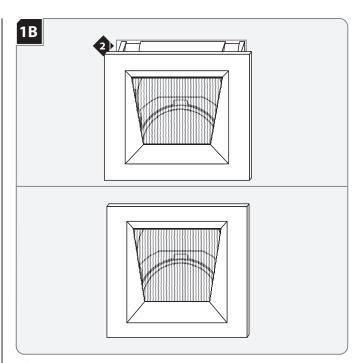

Push the trim into the trim holder so that the spring clips snap into the trim holder edge.