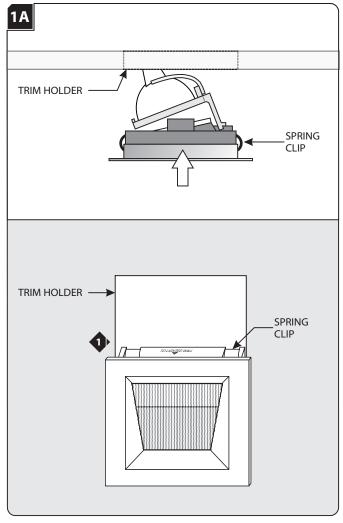

### **Install the Trim**

Align the trim spring clips with the inner edge of the housing trim holder. Make sure the lamp and trim are pointed in the same direction. There are printed markings on the trim that indicate "TO LIGHTED WALL."

Push the trim into the trim holder so that the spring clips snap into the trim holder edge.