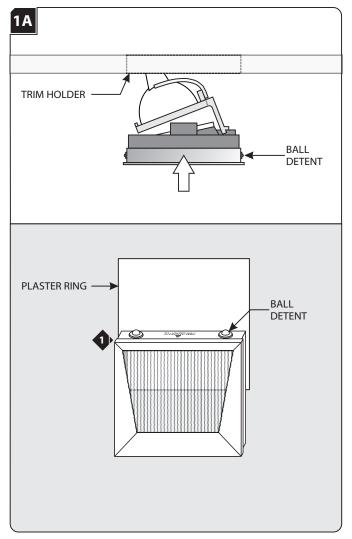

## **Install the Trim**

Align the trim ball detents with the inner edge of the plaster ring. Make sure the lamp and trim are pointed in the same direction. There are printed markings on the trim that indicate "TO LIGHTED WALL."

Push the trim into the plaster ring so that the four ball detents snap into the plaster ring walls.