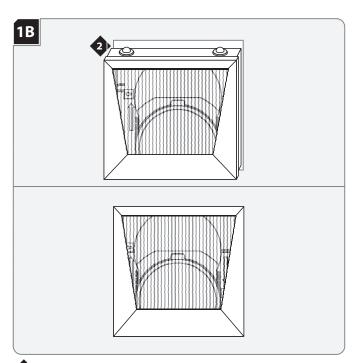

Push the trim into the plaster ring so that the four ball detents snap into the plaster ring walls.