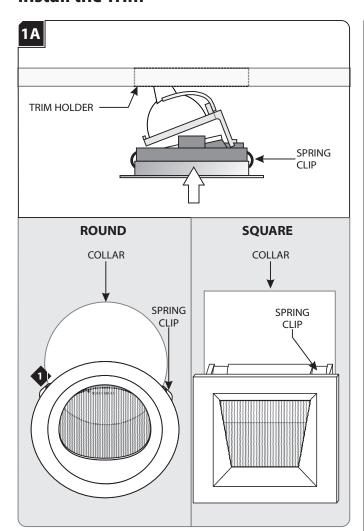

### **Install the Trim**

Align the trim spring clips with the inner edge of the housing collar. Make sure the lamp and trim are pointed in the same direction. There are printed markings on the trim that indicate "TO LIGHTED WALL."