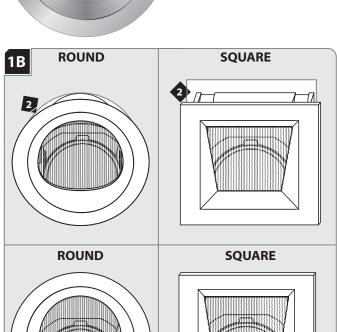

### **Install the Trim**

Align the trim spring clips with the inner edge of the housing collar. Make sure the lamp and trim are pointed in the same direction. There are printed markings on the trim that indicate "TO LIGHTED WALL."