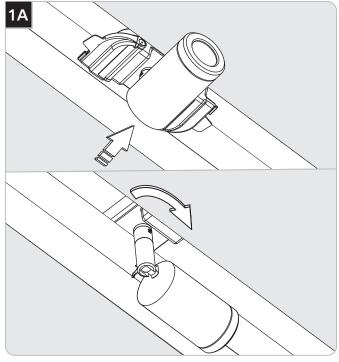

#### **Install Modules**

Install the capsule into the fixture channel at the desired location and rotate it 90° into place.