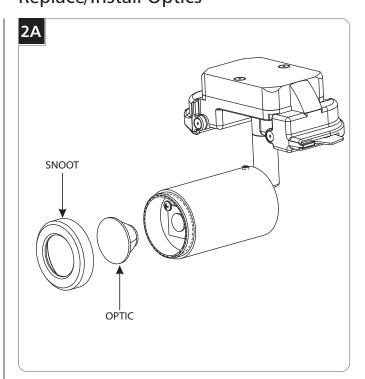

# Replace/Install Optics

- Unscrew and remove the snoot.
- Remove the optic.
- 3 Install the optic inside the snoot.
- 4 Screw the snoot back on.

TECH LIGHTING

7400 Linder Ave., Skokie, IL 60077 T 847.410.4400 | F 847.410.4500 www.techlighting.com