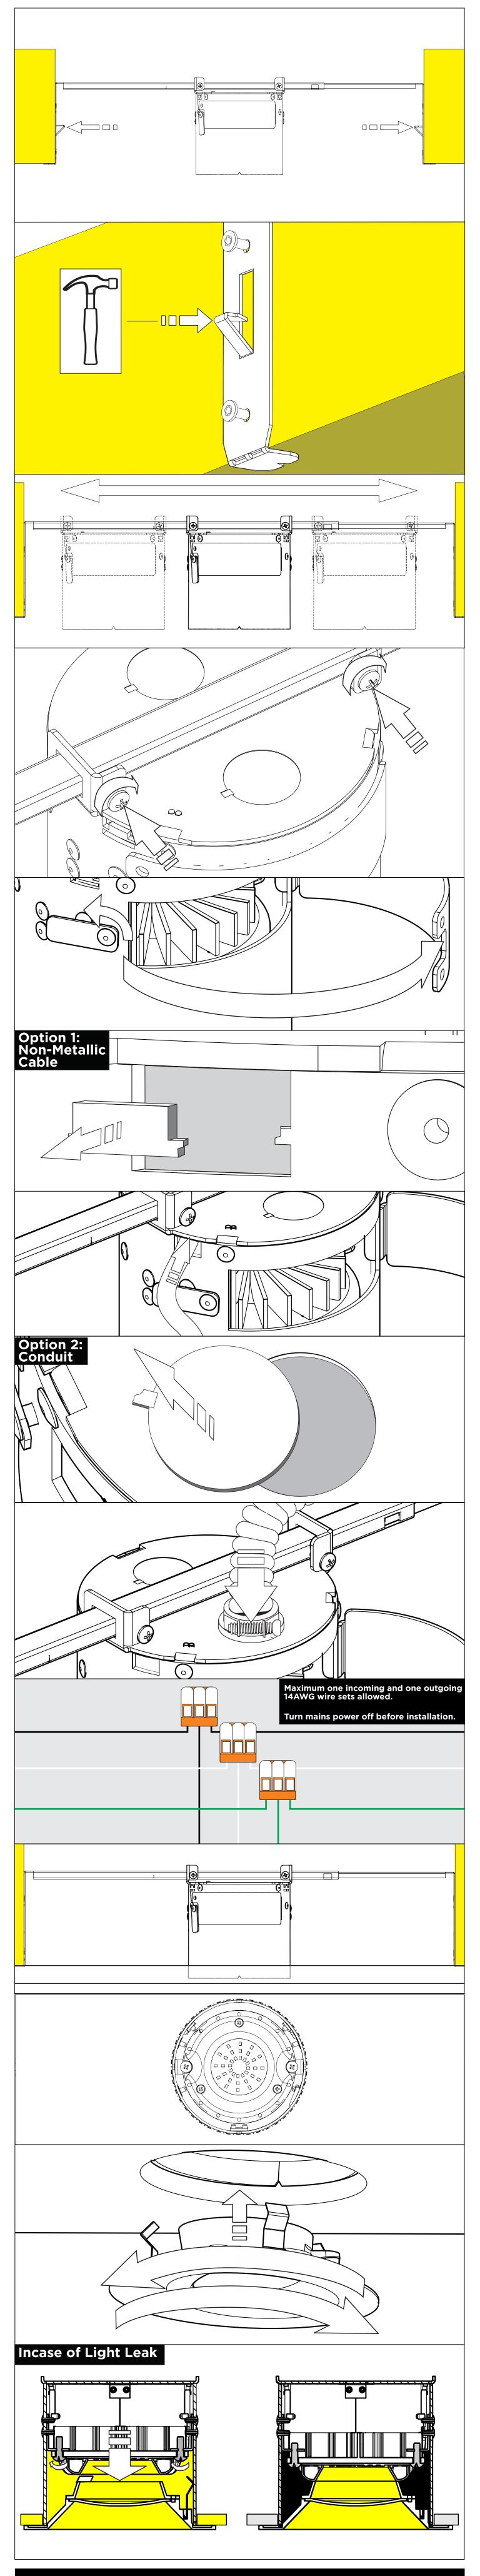

#### GENERAL PRODUCT INFORMATION:

700VERSE

This product is suitable for damp locations. This product can be dimmed with a standard electronic dimmer.

This instruction shows a typical installation.

## Maximum one incoming and one outgoing 14AWG wire sets allowed.

**CAUTION - RISK OF FIRE** This product must be installed in accordance with the applicable installation code by a person familiar with the construction and operation of the product and the hazards involved. **Use minimum 90°C supply conductors.** 

Turn mains power off before installation.

Certified for UL 514A standards, code compliant for use in fire-rated assemblies up to a maximum of 2-hours per International Building Code Section 714

### SAVE THESE INSTRUCTIONS!

Intertek

1.0

NOTE: Gently twist the trim while pushing it upward into the housing to secure a tight fit. If light leak is occurs, lower the position of the LED by loosening the two large Philips screws until it sets flush with the trim.

Maximum one incoming and one outgoing 14AWG wire sets allowed.

Turn mains power off before installation.