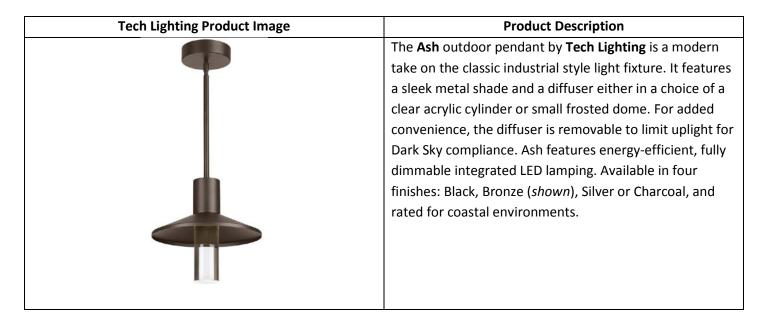

| Tech Lighting Product Image | Product Description                                                                                                                                                                                                                                                                                                                                                                                                            |
|-----------------------------|--------------------------------------------------------------------------------------------------------------------------------------------------------------------------------------------------------------------------------------------------------------------------------------------------------------------------------------------------------------------------------------------------------------------------------|
|                             | The <b>Hex</b> chandelier by <b>Tech Lighting</b> is shown in this                                                                                                                                                                                                                                                                                                                                                             |
|                             | restaurant.                                                                                                                                                                                                                                                                                                                                                                                                                    |
|                             | The modern, tapered cylinder design of the <b>Evo</b> low-voltage pendant by <b>Tech Lighting</b> is defined by carefully sculpted metal fins that add depth and shadow within. Available in LED, Evo is offered in three finishes: Satin Nickel ( <i>shown</i> ), Chrome or Antique Bronze. Its dimensions are 3.2" in diameter and 11" high.                                                                                 |
|                             | The <b>Quatnik</b> line-voltage pendant by <b>Tech Lighting</b> is a modern, high-tech revision of the popular urban loft exposed (LED) bulb aesthetic. Four geometrically balanced arms distinguish the striking pendant fixture. Available in either Aged Brass ( <i>shown</i> ) or Satin Nickel finishes, Quatnik can be ordered independently or with one of three transparent glass shade options: Duomo, Cuneo or Palla. |